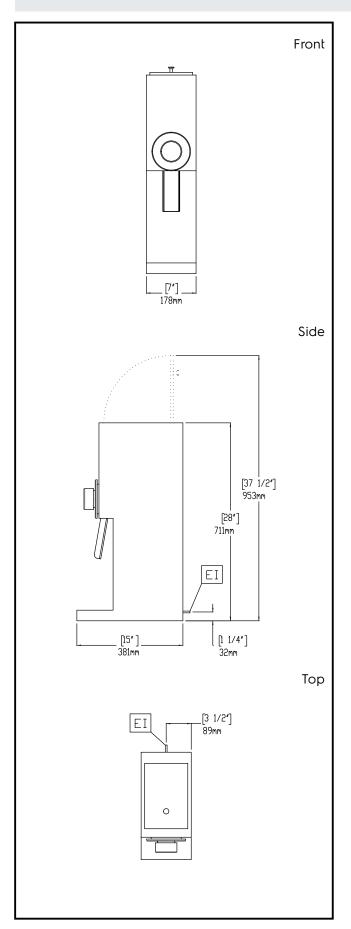

## **Key Information:**

External dimensions, Width: 178 mm
External dimensions, Depth: 381 mm
External dimensions, Height: 711 mm

**Net weight:** ISO 9001; ISO 14001 kg

Shipping weight: 25.68 kg
Shipping height: 813 mm
Shipping width: 318 mm
Shipping depth: 610 mm
Shipping volume: 0.16 m³